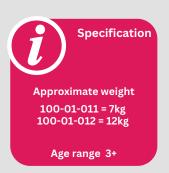

| Product code       | 100-01-011                |
|--------------------|---------------------------|
| Dimensions<br>(mm) | 595 x 800 x 15mm          |
| Materials          | High density polyethylene |
| Product code       | 100-01-012                |
| Dimensions<br>(mm) | 800x 1200 x 15mm          |
| Materials          | High density polyethylene |