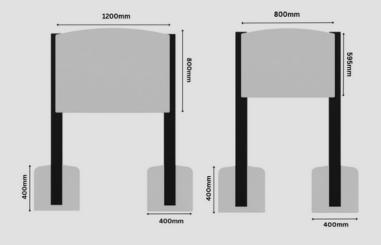

| Product code       | 100-01-011                |
|--------------------|---------------------------|
| Dimensions<br>(mm) | 595 x 800 x 15mm          |
| Materials          | High density polyethylene |
| Product code       | 100-01-012                |
| Dimensions<br>(mm) | 800x 1200 x 15mm          |
| Materials          | High density polyethylene |