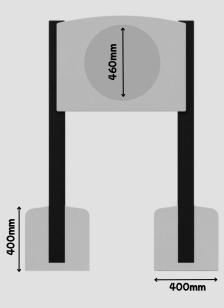

## Colour options

Age Range = 3+

Approx. Weight

100-02-045 = 8.5kg
100-02-046 = 17kg

Note - Installation method is for guideline purposes only.