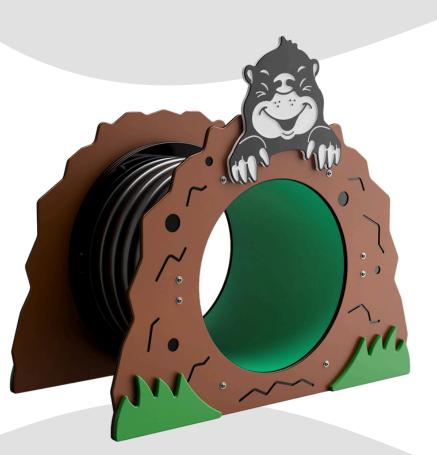

## Product Information Mole hole

Mole Hole is a freestanding, playful tunnel that invites children to crawl and explore a world of imagination. With vibrant colours, fun theming, and a durable design, Mole Hole sparks curiosity and active play.