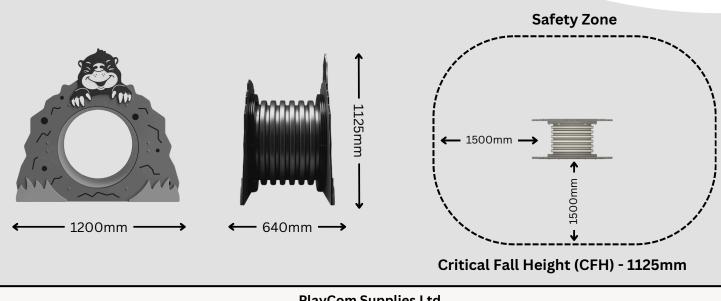

| Product code       | 100-09-018                |
|--------------------|---------------------------|
| Dimensions<br>(mm) | 1200 x 1125 x 640mm       |
| Materials          | High density polyethylene |