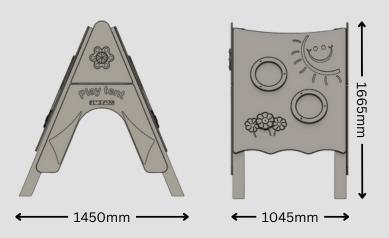

| Product code       | 100-10-030                                     |
|--------------------|------------------------------------------------|
| Dimensions<br>(mm) | 1450x1665x1045mm                               |
| Materials          | High density polyethylene<br>Play grade timber |