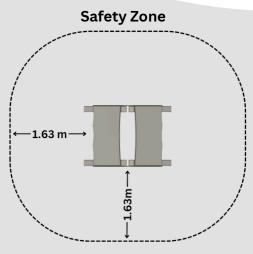

Designed to British and European standards BS EN 1176

Critical Fall Height (CFH) - 1665mm

**PlayCom Supplies Ltd**