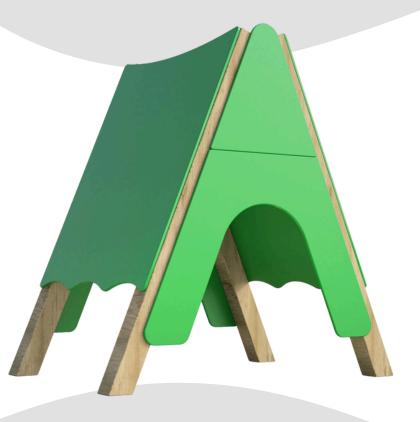

## Product Information Plain Tent

Free children's imaginations with our freestanding Plain Tent, designed for endless hours of fun and creativity. Made with high-quality HDPE for a durable weather-resistant surface, and play-grade timber for robust support and a natural aesthetic.