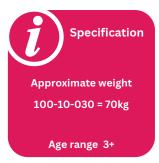

| Product code       | 100-10-030                                     |
|--------------------|------------------------------------------------|
| Dimensions<br>(mm) | 1450x1665x1045mm                               |
| Materials          | High density polyethylene<br>Play grade timber |