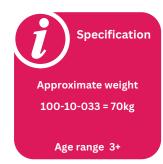

Designed to British and European standards BS EN 1176

Critical Fall Height (CFH) - 1665mm

**PlayCom Supplies Ltd**