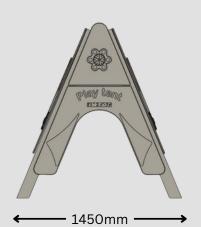

| Product code       | 100-10-033                                                                         |
|--------------------|------------------------------------------------------------------------------------|
| Dimensions<br>(mm) | 1450x1665x1045mm                                                                   |
| Materials          | High density polyethylene<br>Play grade timber<br>Thermoset resin<br>Polycarbonate |