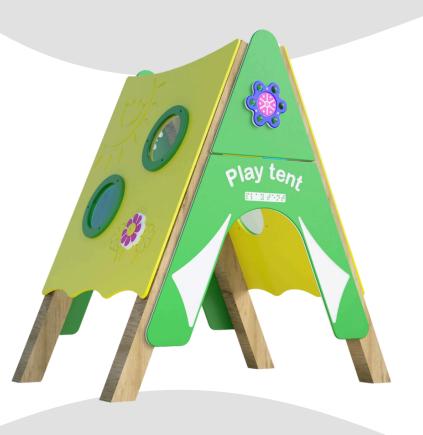

## **Product Information**Play Tent

Unleash children's imaginations and sensory exploration with this interactive, freestanding Play Tent! Designed with thoughtful features, Play Tent combines adventure and education for endless hours of fun and creativity. Features include a Braille engraving that spells "Play Tent", interactive spinning balls, vibrant attachments, tactile engravings, and coloured windows to allow light to filter through.

| Product code       | 100-10-033                                                                         |
|--------------------|------------------------------------------------------------------------------------|
| Dimensions<br>(mm) | 1450x1665x1045mm                                                                   |
| Materials          | High density polyethylene<br>Play grade timber<br>Thermoset resin<br>Polycarbonate |