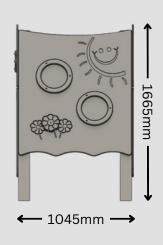

| Product code       | 100-10-033                                                                         |
|--------------------|------------------------------------------------------------------------------------|
| Dimensions<br>(mm) | 1450x1665x1045mm                                                                   |
| Materials          | High density polyethylene<br>Play grade timber<br>Thermoset resin<br>Polycarbonate |

Designed to British and European standards BS EN 1176

Critical Fall Height (CFH) - 1665mm

**PlayCom Supplies Ltd**