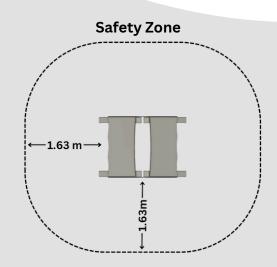

Designed to British and European standards BS EN 1176

Critical Fall Height (CFH) - 1665mm

**PlayCom Supplies Ltd**